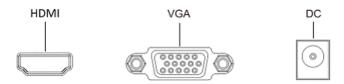

~ 90% (No Condensation)                                |
| Storage Temperature                 | -10°C ~ 50°C                                               |
| Storage Humidity                    | 10% ~ 90% (No Condensation)                                |
| Standard                            | 1 x HDMI Cable, 1 x Quick Guide, 1 x Pedestal, 1 x Adapter |
| Material                            | Plastic                                                    |
| Lifetime (h)                        | 30000                                                      |
| Certifications                      | CE/FCC                                                     |
| MTBF                                | 30000 h                                                    |

## Dimensions





#### Interface



### Ordering Info

| Product Model | Description    |
|---------------|----------------|
| MW-LC24       | 24" IT Monitor |

#### Zhejiang Uniview Technologies Co., Ltd.

No. 369, Xietong Road, Xixing Sub-district, Binjiang District, Hangzhou City, 310051, Zhejiang Province, China (Zhejiang) Pilot Free Trade Zone, China

Email: overseasbusiness@uniview.com; globalsupport@uniview.com

http://www.uniview.com

©2023-2025 Zhejiang Uniview Technologies Co., Ltd. All rights reserved.

\*Product specifications and availability are subject to change without notice.

\*Despite our best efforts, technical or typographical errors may exist in this document. Uniview cannot be held responsible for any such errors and reserves the right to change the contents of this document without prior notice.