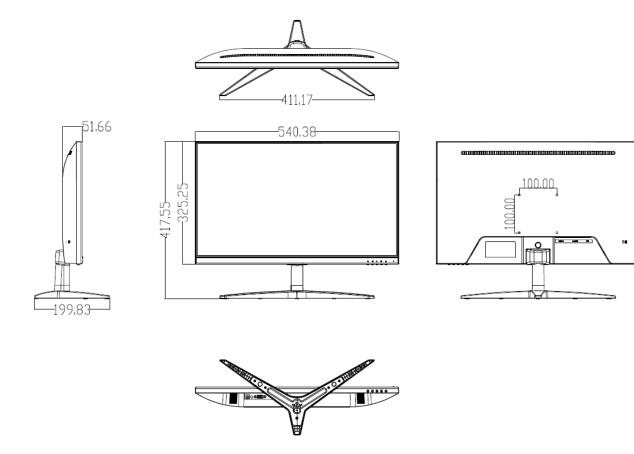

| 10% ~ 90% (No Condensation)                                |
| Storage Temperature                 | -10°C ~ 50°C                                               |
| Storage Humidity                    | 10% ~ 90% (No Condensation)                                |
| Standard                            | 1 x HDMI Cable, 1 x Quick Guide, 1 x Pedestal, 1 x Adapter |
| Material                            | Plastic                                                    |
| Lifetime (h)                        | 30000                                                      |
| Certifications                      | CE/FCC                                                     |
| MTBF                                | 30000 h                                                    |

## Dimensions





#### Interface



### Ordering Info

| Product Model | Description    |
|---------------|----------------|
| MW-LC24       | 24" IT Monitor |

#### Zhejiang Uniview Technologies Co., Ltd.

No. 369, Xietong Road, Xixing Sub-district, Binjiang District, Hangzhou City, 310051, Zhejiang Province, China (Zhejiang) Pilot Free Trade Zone, China

Email: overseasbusiness@uniview.com; globalsupport@uniview.com

http://www.uniview.com

©2023-2025 Zhejiang Uniview Technologies Co., Ltd. All rights reserved.

\*Product specifications and availability are subject to change without notice.

\*Despite our best efforts, technical or typographical errors may exist in this document. Uniview cannot be held responsible for any such errors and reserves the right to change the contents of this document witho